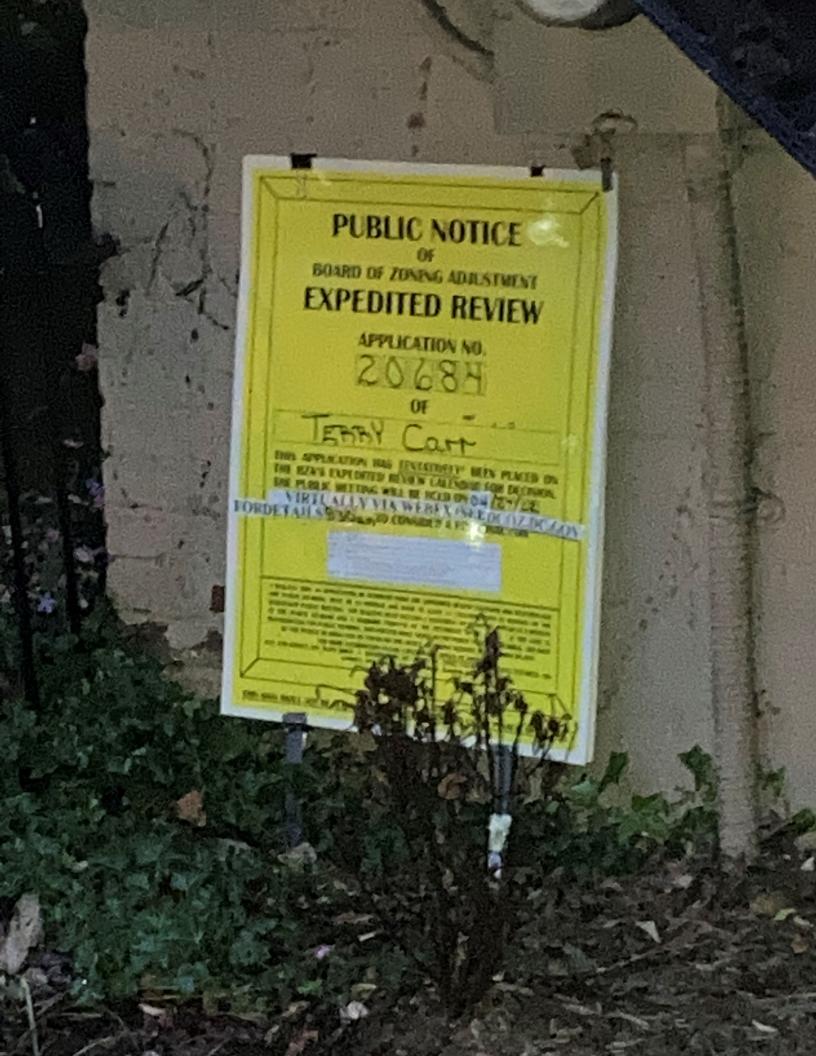

APPLICATION NO. 48905

THES APPLICATION HAS TENTATIVELY BEEN PLACED ON THE BEATS EXPLINITED REVIEW LAUFNDAR FOR DECISION.

THE PLEIC MELTING WILL BE HELD ON OUT /217/212.

FORDETAILS SESSEE TO CONSIDER A PROPONAL FOR

THE SAME SHOWN AND RESIDENCE OF THE PARTY OF THE PARTY OF THE LAW.