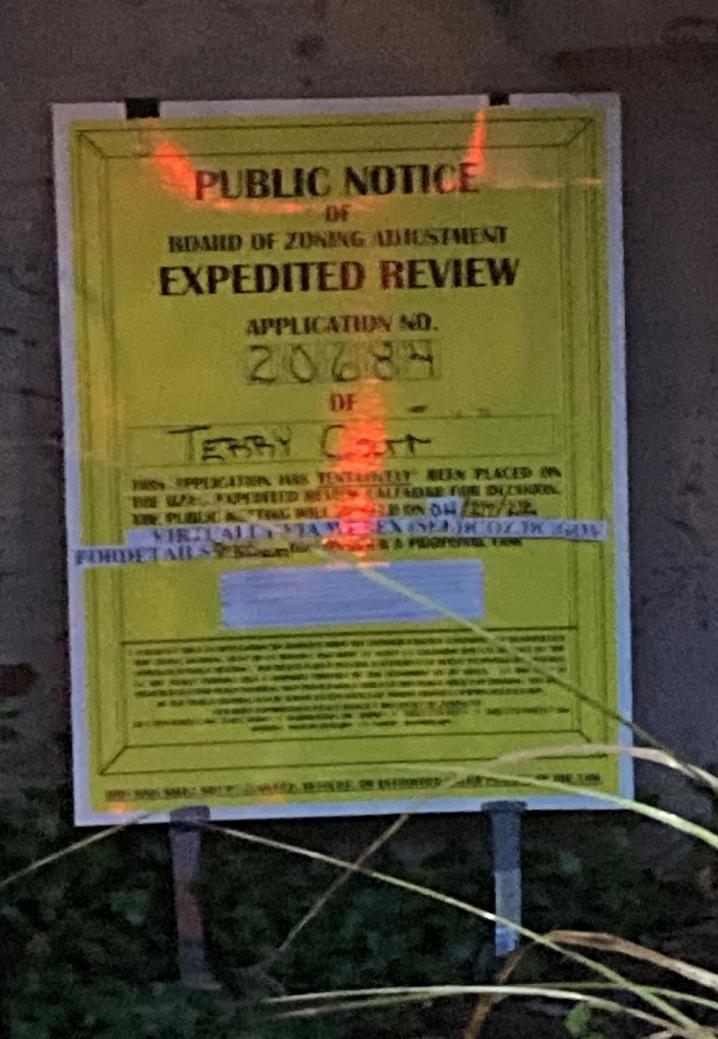

APPLICATION NO. 48905

THES APPLICATION HAS TENTATIVELY BEEN PLACED ON THE BEATS EXPLINITED REVIEW LAUFNDAR FOR DECISION.

THE PLEIC MELTING WILL BE HELD ON OUT /217/212.

FORDETAILS SESSEE TO CONSIDER A PROPONAL FOR

THE SAME SHOWN AND RESIDENCE OF THE PARTY OF THE PARTY OF THE LAW.